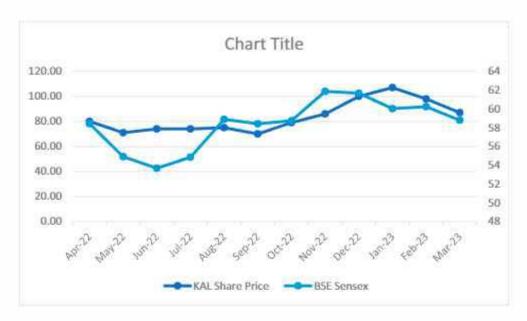

paid to the said stock exchanges upto 31st March 2023

Market Price Data: High and low during each

month in the financial year 2022-23

| Month  | High | Low | AVERAGE |
|--------|------|-----|---------|
| Apr-22 | 86   | 73  | 80      |
| May-22 | 78   | 65  | 71      |
| Jun-22 | 83   | 65  | 74      |
| Jul-22 | 81   | 68  | 74      |
| Aug-22 | 79   | 71  | 75      |
| Sep-22 | 75   | 66  | 70      |
| Oct-22 | 89   | 69  | 79      |
| Nov-22 | 94   | 78  | 86      |
| Dec-22 | 119  | 81  | 100     |
| Jan-23 | 116  | 98  | 107     |
| Feb-23 | 112  | 84  | 98      |
| Mar-23 | 98   | 76  | 87      |

Stock performance of the Company: Kerala Ayurveda Limited (KAL) vs. BSE Sensex

Stock price performance of KAL vs BSE Sensex for year ended 31st March 2023

**ANNUAL REPORT 2022-23** 



### Distribution of shareholding

| SI No. | Nominal Value of Shares | No.of Holders | % of Total Holders | Total Face Value of<br>Shares | % of total<br>Face<br>Value |
|--------|-------------------------|---------------|--------------------|-------------------------------|-----------------------------|
| 1      | Upto 5000               | 7499          | 91.80              | 621263                        | 5.89                        |
| 2      | 5001 - 10000            | 288           | 3.53               | 227884                        | 2.16                        |
| 3      | 10001 - 20000           | 180           | 2.20               | 278147                        | 2.64                        |
| 4      | 20001 - 30000           | 64            | 0.78               | 168890